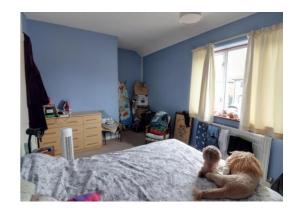

A second double bedroom having wood effect flooring a radiator and a double glazed window to the rear elevation.

A large wet room fitted with a WC, pedestal wash hand basin and a shower area fitted with a electric shower. The room also a chrome towel radiator an additional radiator and a double glazed window to the rear elevation.