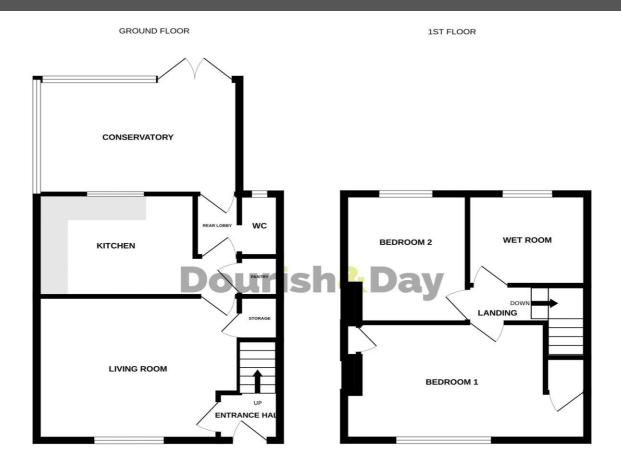

#### **Entrance Hallway**

Accessed through a secure wooden entrance door with two glazed panel inserts whilst also having a radiator and stairs to the first floor accommodation.

#### **Living Room** 11' 11" x 14' 9" (3.63m x 4.50m)

A lovely sized reception room which features a wooden fire place a useful understairs storage cupboard, wood effect flooring a radiator and a double glazed window to the front elevation.

#### **Kitchen/Diner** 8' 6" x 11' 6" (2.59m x 3.51m)

A modern kitchen featuring a matching range of wall, base and drawer units with marble effect worktops which incorporates a sink drainer unit with mixer tap and offering spaces for appliances. The room also has a useful pantry/storage cupboard, tiled flooring, wall mounted gas central heating boiler, radiator and a double glazed window to the rear elevation.

#### Lobby

Having tile effect flooring and a double glazed door leading out to the conservatory.

#### **Guest WC** 5' 1" x 2' 10" (1.55m x 0.86m)

Fitted with a suite consisting of a WC and a wash hand basin whilst also having tile effect flooring a radiator and a double glazed window to the rear elevation.

#### **Conservatory** 9'5" x 12'9" (2.87m x 3.89m)

A good-sized double-glazed conservatory with double doors leading directly out to the rear garden.

#### **First Floor Landing**

Having a loft access point.

**Bedroom One** 9' 8" x 18' 2" max into recess (2.95m x 5.53m max into recess )

A large double bedroom with a useful storage cupboard, radiator and a double glazed window to the front elevation.

A second double bedroom having wood effect flooring a radiator and a double glazed window to the rear elevation.

A large wet room fitted with a WC, pedestal wash hand basin and a shower area fitted with a electric shower. The room also a chrome towel radiator an additional radiator and a double glazed window to the rear elevation.

#### **Outside Front**

The property is approached over a block paved driveway allowing for off street parking.

#### **Outside Rear**

An enclosed rear garden which is mainly laid with lawn and planting beds. In additional there is also a rear gated access.

You can reach us 9am to 9pm, 7 days a week

Whilst every attempt has been made to ensure the accuracy of the floorplan contained here, measurements of doors, windows, rooms and any other items are approximate and no responsibility is taken for any error, omission or mis-statement. This plan is for illustrative purposes only and should be used as such by any prospective purchaser. The services, systems and appliances shown have not been tested and no guarantee as to their operability or efficiency can be given.