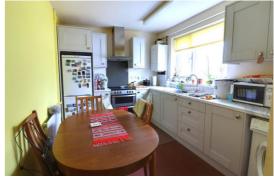

#### **Kitchen/Diner** 8' 6" x 11' 6" (2.59m x 3.51m)

A modern kitchen featuring a matching range of wall, base and drawer units with marble effect worktops which incorporates a sink drainer unit with mixer tap and offering spaces for appliances. The room also has a useful pantry/storage cupboard, tiled flooring, wall mounted gas central heating boiler, radiator and a double glazed window to the rear elevation.