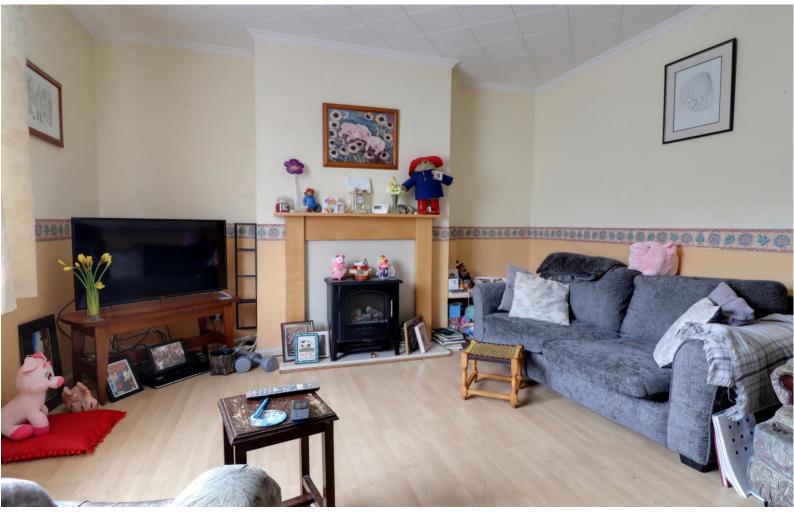

#### **Living Room** 11' 11" x 14' 9" (3.63m x 4.50m)

A lovely sized reception room which features a wooden fire place a useful understairs storage cupboard, wood effect flooring a radiator and a double glazed window to the front elevation.