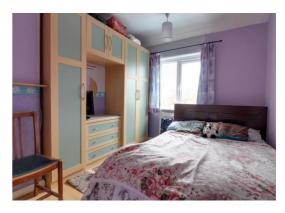

#### **First Floor Landing**

Having a loft access point.

**Bedroom One** 9' 8" x 18' 2" max into recess (2.95m x 5.53m max into recess )

A large double bedroom with a useful storage cupboard, radiator and a double glazed window to the front elevation.

A second double bedroom having wood effect flooring a radiator and a double glazed window to the rear elevation.

A large wet room fitted with a WC, pedestal wash hand basin and a shower area fitted with a electric shower. The room also a chrome towel radiator an additional radiator and a double glazed window to the rear elevation.