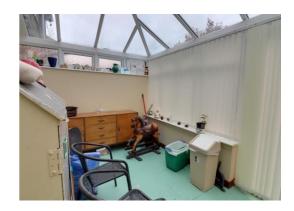

#### **Conservatory** 9'5" x 12'9" (2.87m x 3.89m)

A good-sized double-glazed conservatory with double doors leading directly out to the rear garden.