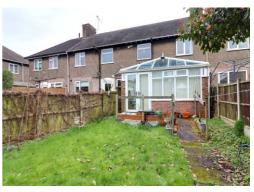

#### **Conservatory** 9'5" x 12'9" (2.87m x 3.89m)

A good-sized double-glazed conservatory with double doors leading directly out to the rear garden.

#### **Outside Front**

The property is approached over a block paved driveway allowing for off street parking.