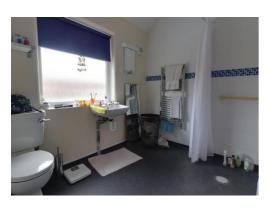

A second double bedroom having wood effect flooring a radiator and a double glazed window to the rear elevation.

A large wet room fitted with a WC, pedestal wash hand basin and a shower area fitted with a electric shower. The room also a chrome towel radiator an additional radiator and a double glazed window to the rear elevation.